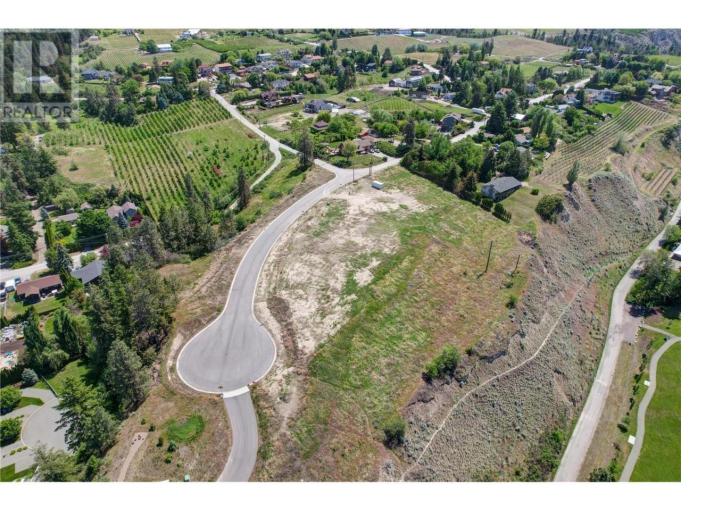

## 4001 PESKETT Place Naramata British Columbia

\$1,595,000

Travel down the enchanting Naramata Bench, bathed in golden sunlight, its vistas cradled by sprawling vineyards, and discover Peskett Place—a sanctuary where dreams are sculpted into reality. Here, you have the privilege to select the perfect parcel to create your dream residence, a place of no compromise, surrounded by the awe-inspiring beauty of Lake Okanagan. Naramata transcends its reputation as a premier winery destination; it is a poetic whisper amongst the vines, a place of enchantment. This exclusive 5-lot enclave is nestled in the heart of wine country, offering both tranquility and splendor. Trails beckon for exploration, bike paths await the turn of wheels, orchards heavy with fruit offer their bounty, and vineyards weave a green mosaic across the landscape. The addition of trail access to Manitou Park and the lakefront enriches this already captivating locale. With over 40 wineries within reach, your palate can dance to the flavours of Merlot, Pinot Noir, Pinot Gris, and Chardonnay. Adventure seekers will find delight in the nearby Kettle Valley Trail, while those in search of serenity can indulge in the quiet beauty of the lake's shores, while the conveniences of Penticton are just moments away. At Peskett Place, the canvas is pristine, awaiting your vision and creativity. These generous lots offer a rare opportunity to claim a slice of paradise. Embrace the rhythms of Okanagan life, a dream often sought but rarely lived, and make it your everyday reality. (id:6769)