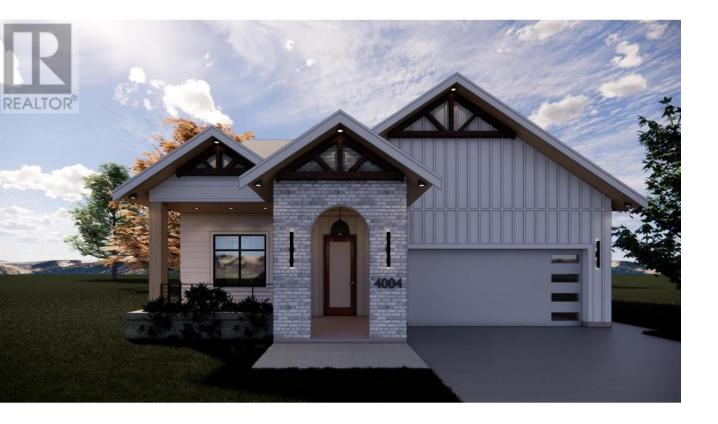

## 4004 NASH Drive Terrace British Columbia

\* PREC - Personal Real Estate Corporation. Introducing a stunning brand new rancher that perfectly combines modern design with comfort. This spacious 1,630 sq ft home features 3 bedrooms and 2 baths, ideal for families or those seeking extra space. Step inside to discover the impressive vaulted ceilings that create an airy atmosphere throughout the living areas. The beautiful brick entry welcomes you into a thoughtfully designed interior, highlighted by elegant arched doorways that add character and charm. The open-concept layout seamlessly connects the living, dining, and kitchen areas, making it perfect for entertaining. There's a double car garage for your convenience and stylish finishes that enhance the contemporary feel of the home. Don't miss the opportunity to make this exquisite rancher your own! (id:6769)