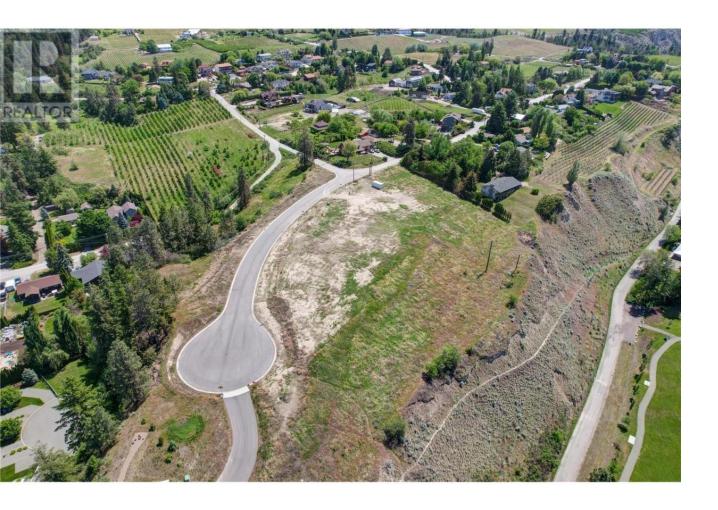

## 4005 PESKETT Place Naramata British Columbia

\$1,595,000

Travel down the enchanting Naramata Bench, bathed in golden sunlight, its vistas cradled by sprawling vineyards, and discover Peskett Place—a sanctuary where dreams are sculpted into reality. Here, you have the privilege to select the perfect parcel to create your dream residence, a place of no compromise, surrounded by the awe-inspiring beauty of Lake Okanagan. Naramata transcends its reputation as a premier winery destination; it is a poetic whisper amongst the vines, a place of enchantment. This exclusive 5-lot enclave is nestled in the heart of wine country, offering both tranquility and splendor. Trails beckon for exploration, bike paths await the turn of wheels, orchards heavy with fruit offer their bounty, and vineyards weave a green mosaic across the landscape. The addition of trail access to Manitou Park and the lakefront enriches this already captivating locale. With over 40 wineries within reach, your palate can dance to the flavours of Merlot, Pinot Noir, Pinot Gris, and Chardonnay. Adventure seekers will find delight in the nearby Kettle Valley Trail, while those in search of serenity can indulge in the quiet beauty of the lake's shores, while the conveniences of Penticton are just moments away. At Peskett Place, the canvas is pristine, awaiting your vision and creativity. These generous lots offer a rare opportunity to claim a slice of paradise. Embrace the rhythms of Okanagan life, a dream often sought but rarely lived, and make it your everyday reality. (id:6769)