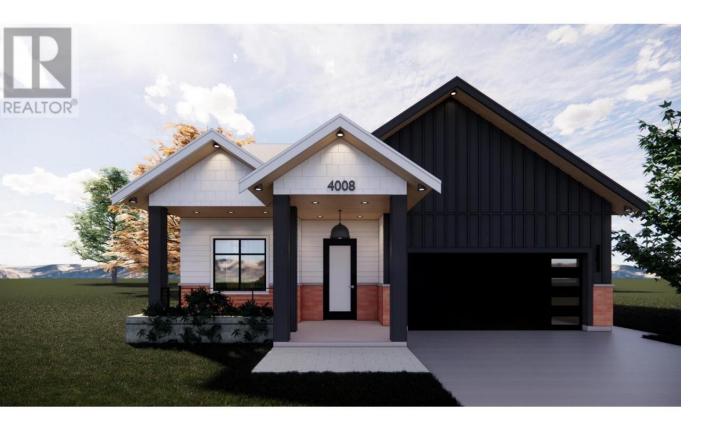

## 4008 NASH Drive Terrace British Columbia

\$729,000

\*PREC - Personal Real Estate Corporation. Discover your dream home in Terrace's newest subdivision! This brand new 1,630 sq ft home features 3 bedrooms and 2 baths, showcasing modern finishes and stylish decor throughout. The spacious primary bedroom comes complete with a luxurious 3-piece ensuite and a generous walk-in closet, providing the perfect retreat. Enjoy the open-concept main living area that effortlessly connects the living room, dining space, and kitchen, ideal for entertaining and family gatherings. The large island in the kitchen serves as a focal point, offering additional prep space and casual dining options. With its contemporary design and thoughtful layout, this home is perfect for those seeking comfort and style. (id:6769)