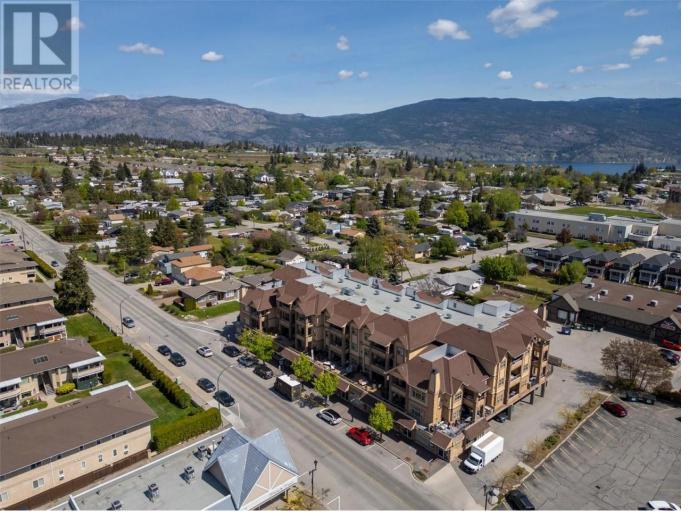

## 13615 Victoria Road 401 Summerland British Columbia \$479,990

Newer and Stunning Top-Floor Unit with Mountain Views - over 1,200 Sq. Ft. Located in the heart of Summerland's Main Town neighborhood, this spacious and beautifully maintained top-floor condo offers over 1,200 sq. ft. of comfortable living. Directly across from Sunset Shopping Centre and just minutes from Okanagan Lake, golf course, and schools, enjoy lifestyle in one perfect location. Situated in Victoria Place, a well-regarded built in 2008, this modern unit features 2 bed, 2 bath and an open-concept layout, granite countertops, stainless steel appliances, an electric fireplace, heated floors throughout, walking closet, and high ceilings that enhance the sense of space and natural light. Step onto the large balcony and take in the serene mountain views-perfect for morning coffee or evening relaxation. The primary bedroom includes a generous walk-in closet that flows directly into a private ensuite, offering seamless comfort and privacy. Additional features include a stylish wet bar with a built-in sink and beverage cooler-ideal for entertaining-as well as a tucked-away built-in desk, creating a quiet and efficient workspace. The building offers secure underground parking, storage lockers, and low strata fees. With no age restrictions, and pet and rental-friendly policies. Recent updates include a 2-year-old hot water tank. Lovingly maintained by the original owner, this is a rare opportunity to own one of the best-appointed units in this building. (id:6769)