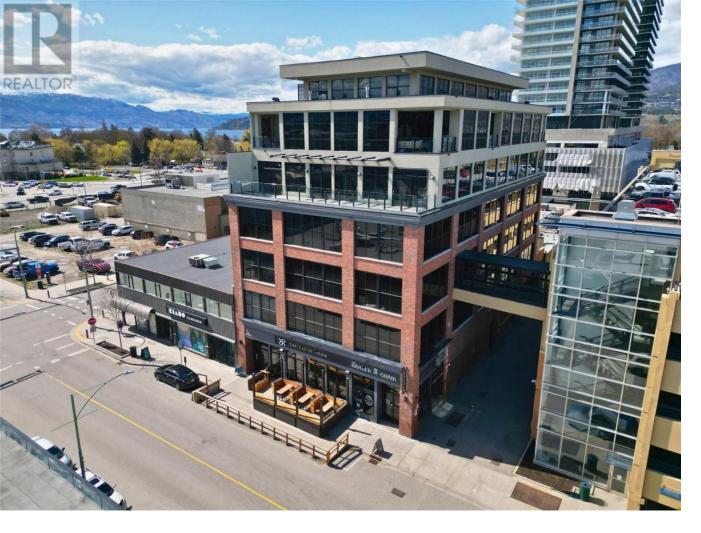

## 1630 Pandosy Street 401 Kelowna British Columbia

\$548,800

Opportunity to purchase a 784 SF fourth-floor strata office space in the heart of downtown Kelowna. Located on Pandosy Street, between Lawrence Avenue and Leon Avenue, the unit features an industrial-style finish with exposed piping, ductwork, and wiring; concrete flooring throughout; and finished flooring in the entrance/reception area. The layout includes an open reception area, two offices, a boardroom, a kitchenette, and access to shared common washrooms. The building boasts high ceilings and large windows, allowing for ample natural light. One 24-hour reserved parking stall is included in the nearby Chapman's Parkade, which is accessed via elevator and a covered walkway from the third floor. Heat and A/C are included in the strata fees. Strata fees are \$471.12/month; parking is \$166.81/month + GST. Nearby amenities include restaurants, coffee shops, boutiques, City Park, and Lake Okanagan. (id:6769)