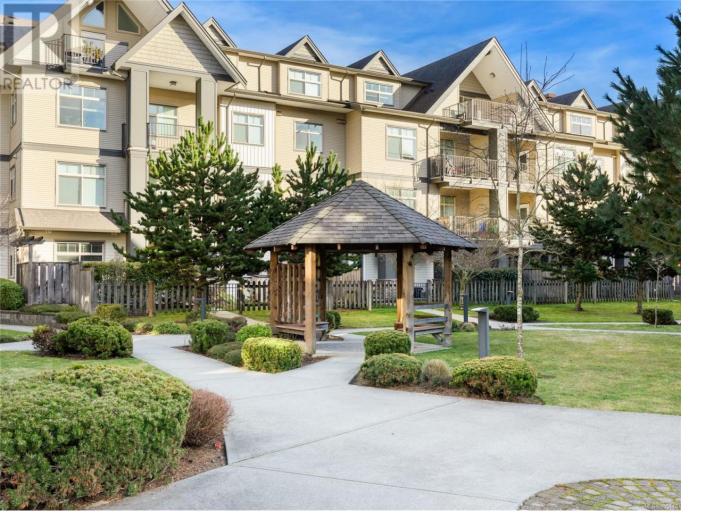

## 2117 Meredith Road 401 Nanaimo British Columbia

\$429,900

Meredith Courts is a centrally located condo complex just steps from the Bowen Road corridor where you will find recreation, transportation and every amenity at your fingertips. Unit 401 is a top floor unit with vaulted ceilings and mountain views off your back deck. Spread over 925 square feet this 2 bedroom/ 2 bathroom unit is bright and open. The modern open plan offers a spacious feel, a cozy corner fireplace and plenty of counter and cabinet space in the open kitchen. The primary bedroom is a good size and a full ensuite bathroom. This value packed property includes in-suite laundry, 1 parking stall and access to the shared common social center with an entertaining area, pool table, library, and fitness area. The common grounds also include a quaint gazebo to enjoy and a kids play area. The strata fees remain very reasonable at \$300 per month, there is no age or rental restrictions and pets are permitted without size restriction! All measurements are approximate and should be verified if important. (id:6769)