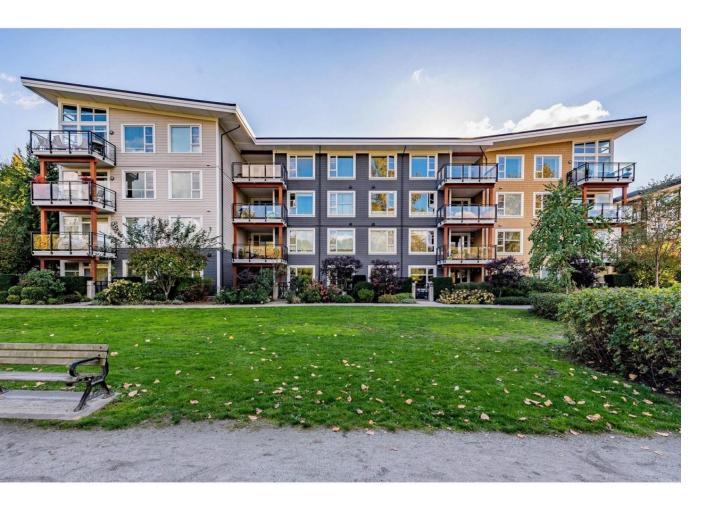

## 23255 BILLY BROWN 401 Langley British Columbia

\$899,000

Welcome to Bedford Landing! This rarely available PENTHOUSE is a 2 bed, 2 bath, and den that boasts 13' ft vaulted ceilings and is one of the largest floor plans in the building at 1153 sq ft. Did I mention 2 underground parking spots?... Well we have those as well! With the south facing views, you can enjoy and experience all the charm of historic Fort Langley. Walk around the area grab a coffee at one of the many coffee shops, eat at local restaurants, shops, pubs and groceries. Everything you need is within walking distance. Additional upgrades include: a custom built in hutch, custom cabinetry in den, and heated ensuite tile flooring. This is a must see! Home is where your Storey Begins! (id:6769)