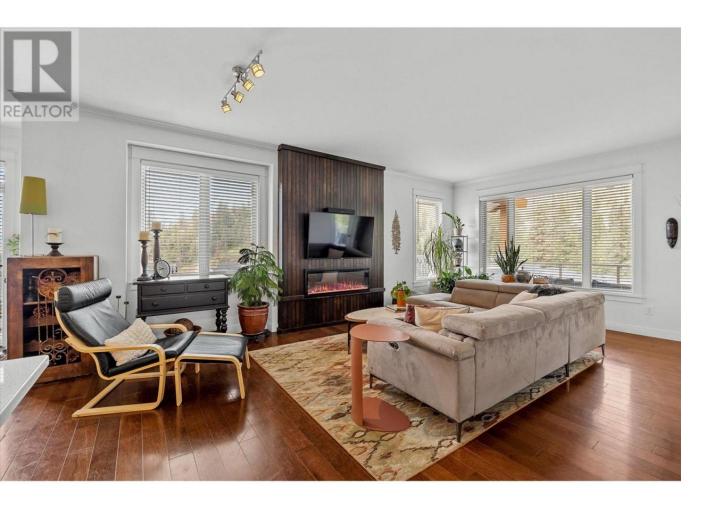

## 2470 Tuscany Drive 401 West Kelowna British Columbia

\$663,800

Experience the epitome of luxury living at Eagle Terrace, nestled in the heart of Shannon Lake! This meticulously maintained 3 bed/2 bath corner unit spans 1455 SF on the top floor, offering an ideal townhouse alternative. With a sprawling single-level layout, this former show home caters to all ages and stages of life. Enjoy the convenience of 2 parking stalls, a storage locker, & ample visitor parking. The primary retreat exudes sophistication, while 2 additional bedrooms offer versatility for children and guests or as a home office and gym space. A laundry room with a wash basin and ample storage sits conveniently off the foyer. The well-appointed kitchen boasts granite countertops, custom cabinetry, and new LG appliances centred around an inviting eat-up bar. The luxurious living room with hand-scraped cherry hardwood flooring and 9 ft. ceilings seamlessly connects to your expansive covered patio, with idyllic westerly views. A second patio off the dining room gives you breathtaking golf course views, ideal for enjoying your morning coffee or evening wine.

Utility room 3'3" x 3'1"

Primary Bedroom 20'11" x 13'1"

Living room 22'9" x 13'2"

Laundry room 5'11" x 10'3"

Kitchen 11'3" x 8'8"

Dining room 8'10" x 13'7"

Bedroom 12'3" x 11'

Bedroom 12'11" x 9'4"