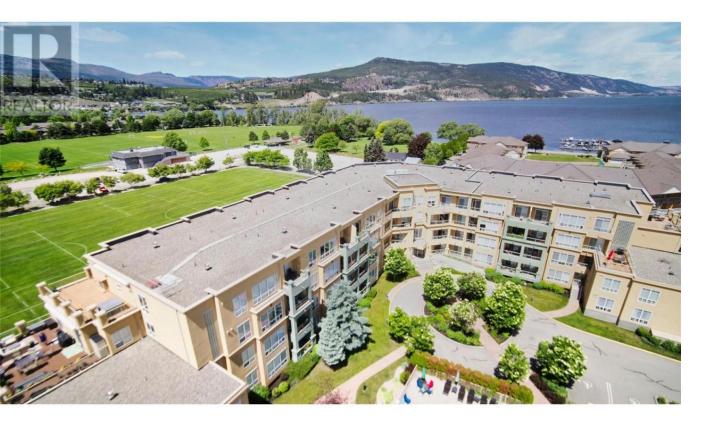

## 3550 Woodsdale Road 401 Lake Country British Columbia

Top floor stunning 2-bedroom, 2-bathroom unit at Emerald Point; this inside corner unit boasts newer appliances and a large deck overlooking the amenities plus the strata fees include the geothermal utilities. Enjoy the fabulous resort style amenities which include outdoor pool, indoor sauna, gym and a social room with kitchen for hosting larger events. This amazing building is situated in the heart of Lake Country, steps from Beasley Park with its soccer field, playground, picnic area, tennis courts and beach. Lake Country boasts a vibrant community with shopping, dining, entertainment, and hiking trails just outside your doorstep! (id:6769)