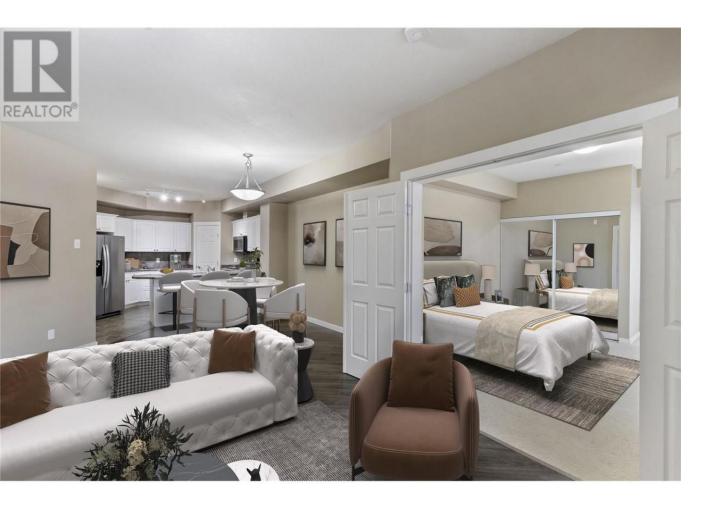

## 3550 Woodsdale Road 401 Lake Country British Columbia

Welcome to this stunning top-floor 2-bedroom, 2-bathroom unit in Emerald Point. This bright inside corner unit features newer appliances and a private deck overlooking the fantastic amenities. The building is fully geothermal, and strata fees conveniently include geothermal utilities, providing energy efficiency and year-round comfort. Emerald Point offers a resort-style experience with an outdoor pool, indoor sauna, gym, and a social room with a kitchen for larger gatherings. Located in the heart of Lake Country, you're steps from Beasley Park, complete with a soccer field, playground, picnic area, tennis courts, and a beautiful beach. Additionally, this unit is just minutes from the renowned Okanagan Rail Trail, perfect for biking, walking, and enjoying stunning lake and valley views. This vibrant community offers shopping, dining, entertainment, and hiking trails right at your doorstep, making it the perfect blend of comfort and convenience. (id:6769)