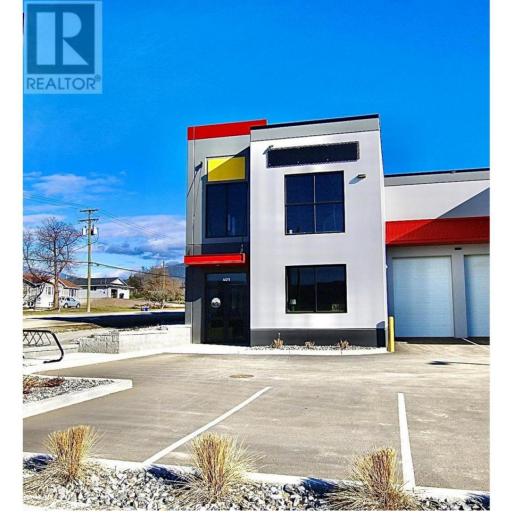

## 5000 Silver Star Road 401 Vernon British Columbia

\$22

Here is your opportunity to sublease a PRIME location, corner unit with HIGH traffic visibility at SilverStar Gateway Business Park. Unit 401, with 3217 square feet of open warehouse space including a 761 sq foot, second floor Mezzanine. One exclusive grade-level loading door (14' x 12'). 24 foot clear ceilings. Motion sensored LED lighting, suspended gas forced heating. The expansive windows not only provide lovely views but also create a warm and inviting atmosphere within the space. This unit has Air conditioning! Incredible exposure to Silver Star Road, corner end unit. Plenty of parking onsite. (id:6769) Listing Presented By: