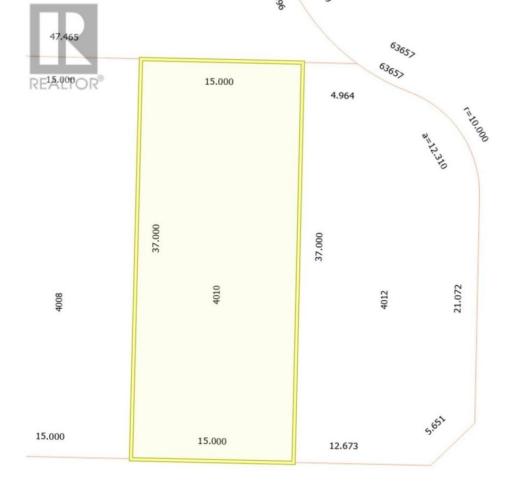

## 4010 NASH Drive Terrace British Columbia \$155,000

\* PREC - Personal Real Estate Corporation. Welcome to Terrace's newest neighbourhood! Wonderfully situated adjacent to Uplands School and the playgrounds, ball diamonds and soccer pitches that come with it, this neighbourhood is ideal for the growing family! Mountain views available in all directions, and excellent exposure for maximum sun, this neighbourhood will be a delight to live in and enjoy! Look to build in a fantastic location and maximize your future value! Don't miss out on your opportunity to become a part of this community within a community! (id:6769)