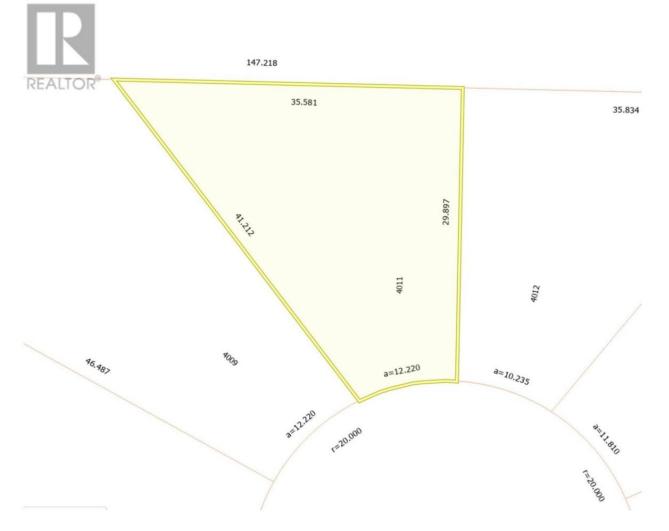

## 4011 DEDILUKE Place Terrace British Columbia

\$174,900

\* PREC - Personal Real Estate Corporation. This new neighbourhood is ideal for your dream home, and this lot, at the end of the cut-de-sac offers an excellent backyard, with incredible views of the mountains to the North. Backing onto the playground and expansive fields of Uplands School, this lot will offer a very special spot to raise a family. From bike riding and road hockey in the cup-de-sac, to being able to come home for lunch during those all important early years this spot is a dream come true. (id:6769)