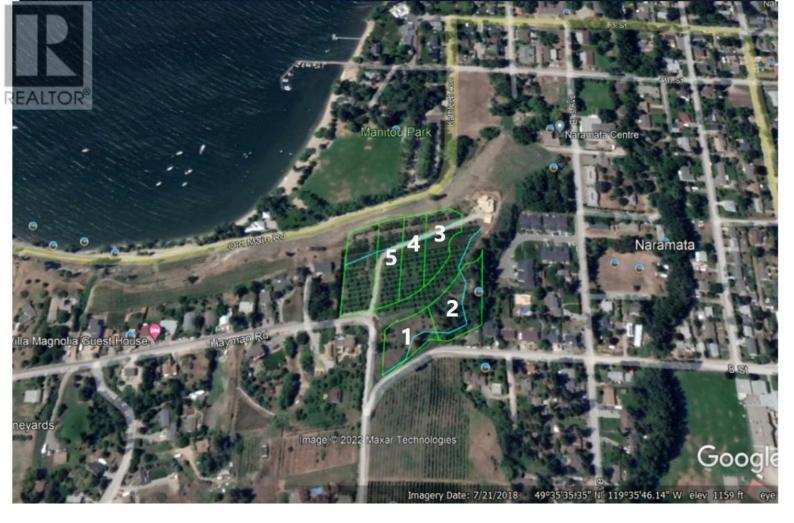

## 4012 Peskett Place Naramata British Columbia

\$995,000

This extraordinary, rare and exclusive subdivision consists of 5 lake view lots all roughly 0.75 acres in size, this lot being 0.93 acres, and has a North western exposure overlooking the village lake and valley towards Peachland, all just walking distance to the village. These incredible lots, with orchards and vineyards at your back door, are peacefully located at the corner of a two very quiet roads and has its own common walking trail to the beach, ready to build your spectacular dream home with one of the most breathtaking panoramic vistas to be found anywhere in the South Okanagan. Privacy and an unequalled view are offered in these luxury home lots, which are all ready to go with services. Large lots with such priceless views are increasingly rare. Act now and you can start living the Okanagan Dream Lifestyle today. (id:6769)