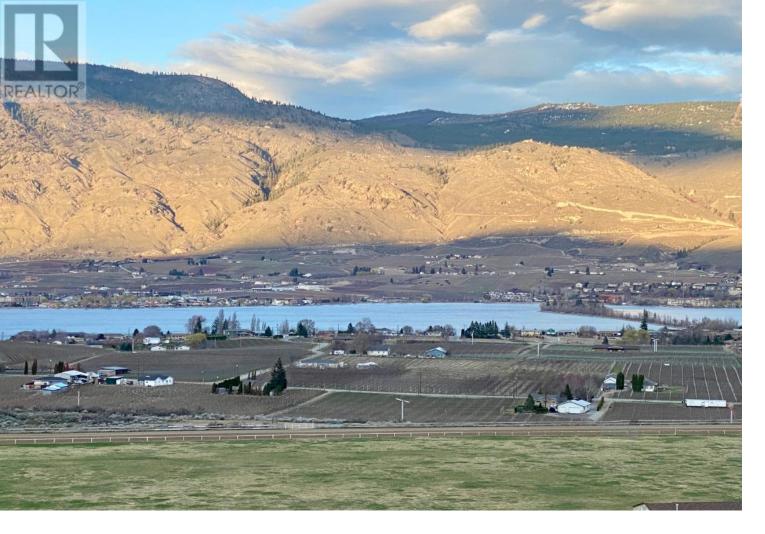

## 4013 PEBBLE BEACH Drive Osoyoos British Columbia

\$299,000

GREAT LAKEVIEW LOT in sunny Osoyoos!!! BUILD YOUR DREAM HOME on this spacious building Lot located in the outstanding Dividend Ridge, an area of executive homes on one of the finest subdivisions in Osoyoos, just a short golf cart drive to the first tee of the Osoyoos Golf and Country Club's 36 hole golf course. Buy now to build your dream home on this beautiful spot, or hold for the future. This sloping lot is perfect for a rancher with a full walk out basement, one of the most desirable layouts. East facing property, it offers panoramic views of Osoyoos Lake and great views the town. Just minutes to the lake, boating, golf, shopping, boutiques, restaurants, and all amenities. (id:6769)