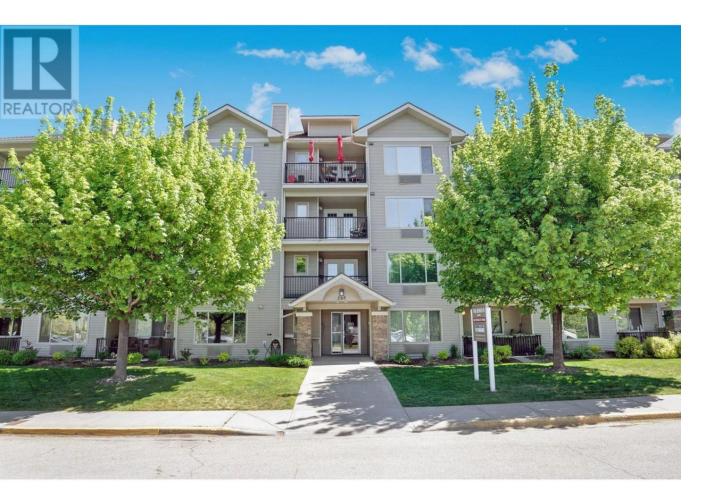

## 265 Froelich Road 402 Kelowna British Columbia

\$324,900

DESIRABLE TOP FLOOR CORNER UNIT with great City & Mountain views (western exposure) located at Bench II for those age 55+. 2 bedrooms, 2 bathrooms with in-suite laundry. Bright unit with lots of windows. Good size kitchen than extends to your outdoor living space with covered deck. Storage space in the unit including additional storage locker. Secure underground parking spot but most amenities are easy walking distance to shopping, groceries, restaurants, transit. Guest suite available for \$40/day. Large community/social room. One cat allowed or one dog 12 inches to the shoulder. Monthly strata fee only \$331.78. (id:6769)