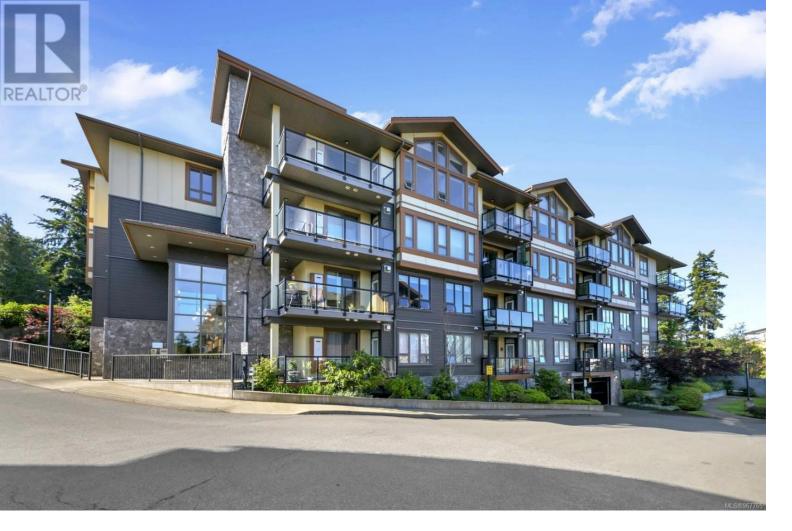

## 3226 Jacklin Road 402 Langford British Columbia

\$624,900

The absolute best floorplan at the Waterstone is this top-floor, corner unit with vaulted ceilings and 1160 square feet of living space. Upon entering, you are immediately taken by the grand feeling of the high ceilings and abundance of natural light throughout this open floor plan. The primary bedroom has a great ensuite bathroom with heated floors, and big walk-in closet. The spacious secondary bedroom is at the opposite side along with another full bathroom plus a bonus area that would make a great office among many other possible uses for this flex space. Large, covered deck with natural gas hook-up and mountain views. Storage locker right in front of your secured parking spot. This is a well-run strata with wonderful amenities such as a pool, sauna, fitness zone, designated car wash area and a fenced dog run. Come check it out! (id:6769)