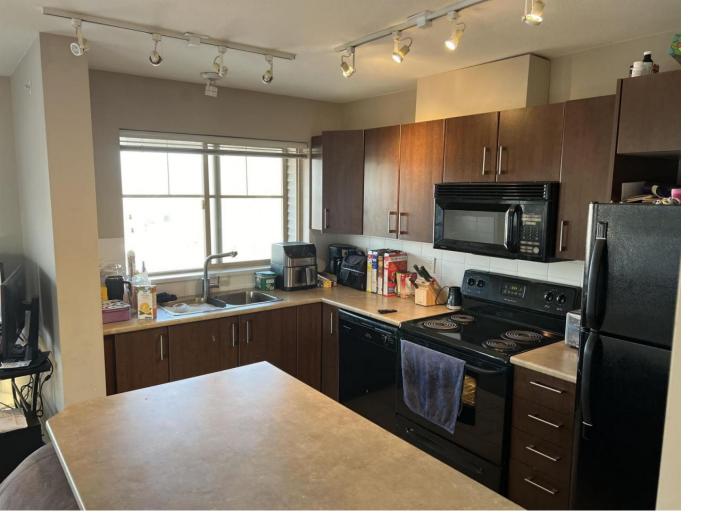

## 45561 YALE Road 402 Chilliwack British Columbia

\$438,888

Investor's take note of this 2 bedroom, 2 bath top floor corner unit. This unit has all new flooring and in suite laundry. Very bright, clean unit. 2 parking stalls and easy walking distance to shopping and schools. Easy freeway access. (id:6769)