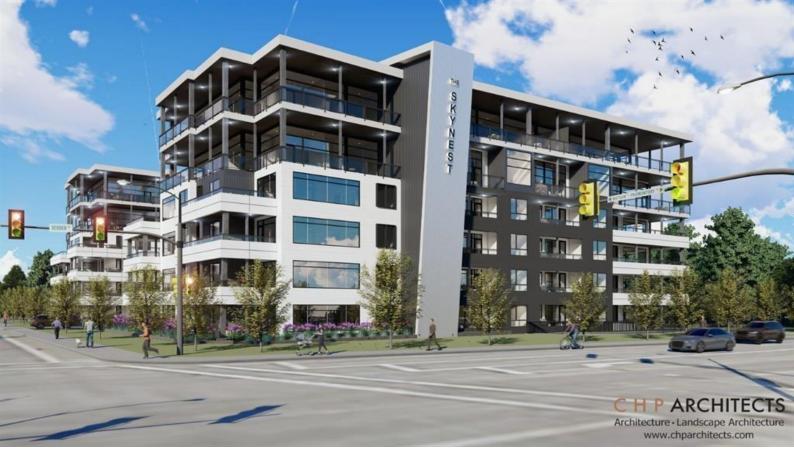

## 45745 WATSON Road 402 Chilliwack British Columbia

\$529,900

Phase 2 Skynest, a new era of adult luxury living, age 45+, built with the retiree lifestyle in mind offering a luxurious contemporary design and modern amenities for an upscale living experience. Accentuating a natural palette and boasting an abundance of natural light with an open floor plan, your senses will be stimulated upon entering through the door. A spacious and modern oasis, this inside unit comes fully upgraded with wide plank vinyl flooring, Silestone quartz counter tops, quality cabinetry, and upgraded appliance package.

Clubhouse with roof top patio, outdoor kitchen, fire tables and guest suites. www.skynest.ca for all prices and plans. Move in ready \* PREC - Personal Real Estate Corporation (id:6769)

Listing Presented By: