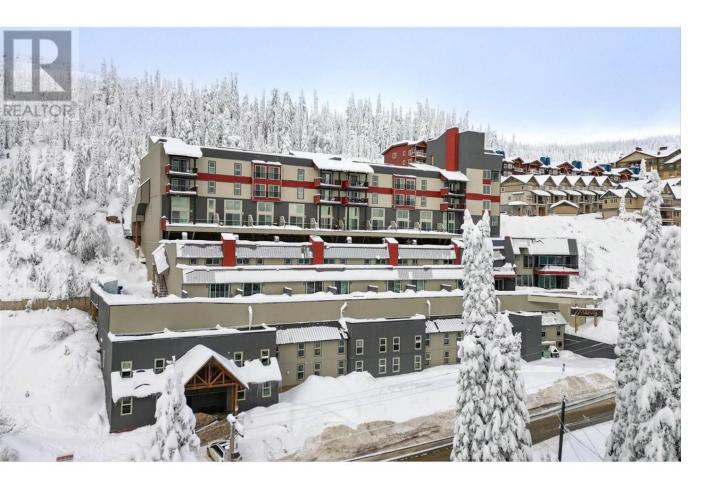

## 7470 Porcupine Road 402 Big White British Columbia

\$350,000

\*\*Condo at Big White Mountain - Perfect for Mountain Getaways!\*\* Welcome to this spacious 850 sq. ft. studio condo located in the heart of the vibrant Big White Ski Resort village, in the sought-after ""The Moguls"" building. This beautifully designed unit offers a large, open-concept living area with a cozy kitchen and plenty of room to relax after a day on the slopes. Featuring two convenient Murphy beds, it comfortably sleeps multiple guests while maintaining an airy, spacious feel. Step outside onto your patio and enjoy the fresh mountain air, or enjoy a hot beverage in front of the fireplace. With Snowboarding and skiing access right from your doorstep, this is the ultimate spot for ski enthusiasts. Whether you're here to enjoy the powder or relax in style, this condo is the perfect base for your Big White adventures! Don't miss out on this incredible opportunity! (id:6769)