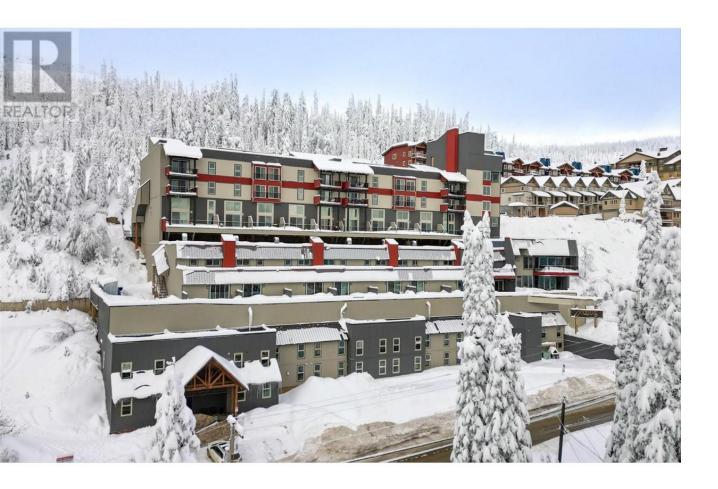

## 7470 Porcupine Road 402 Big White British Columbia

\$330,000

\*\*Condo at Big White Mountain - Perfect for Mountain Getaways!\*\* Welcome to this spacious 850 sq. ft. studio condo located in the heart of the vibrant Big White Ski Resort village, in the sought-after ""The Moguls"" building. This beautifully designed unit offers a large, open-concept living area with a cozy kitchen and plenty of room to relax after a day on the slopes. Featuring two convenient Murphy beds, it comfortably sleeps multiple guests while maintaining an airy, spacious feel. Step outside onto your patio and enjoy the fresh mountain air, or enjoy a hot beverage in front of the fireplace. With Snowboarding and skiing access right from your doorstep, this is the ultimate spot for ski enthusiasts. Whether you're here to enjoy the powder or relax in style, this condo is the perfect base for your Big White adventures! Don't miss out on this incredible opportunity! (id:6769)