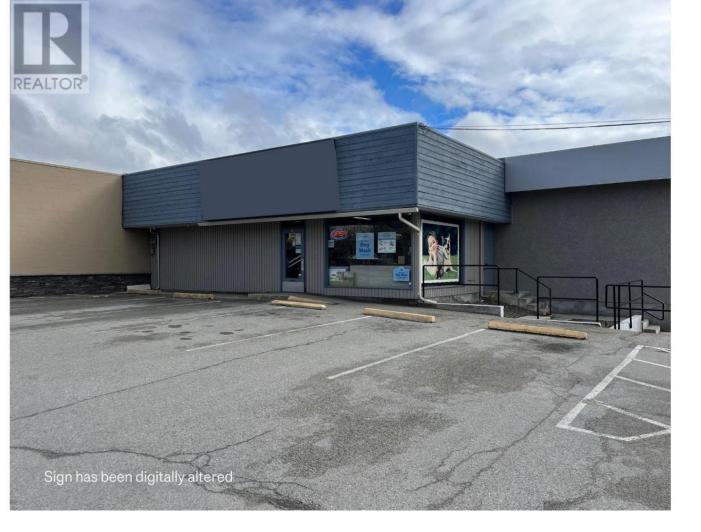

## 402 Industrial Avenue Penticton British Columbia

\$13

Location. Location, Location! +/- 6530 sq ft of M1 zoned space for lease with amazing exposure on a high traffic corner in Penticton and directly across from the largest development in the Okanagan. Fronting onto Government Street and Industrial Ave, this space is close to Penticton Regional Hospital and the Innovation District. Zoning allows for mixed general and light industrial usages from contractor space, storage, wholesale & warehouse storage, cold storage for wine, warehouse space, motor repair, restaurant and much more. For convenience, parking for clients and staff is available right out front. Preference is to lease the whole space at present. Triple Net cost is approx \$5.00/sq ft which includes p.tax, insurance & snow removal. (id:6769)