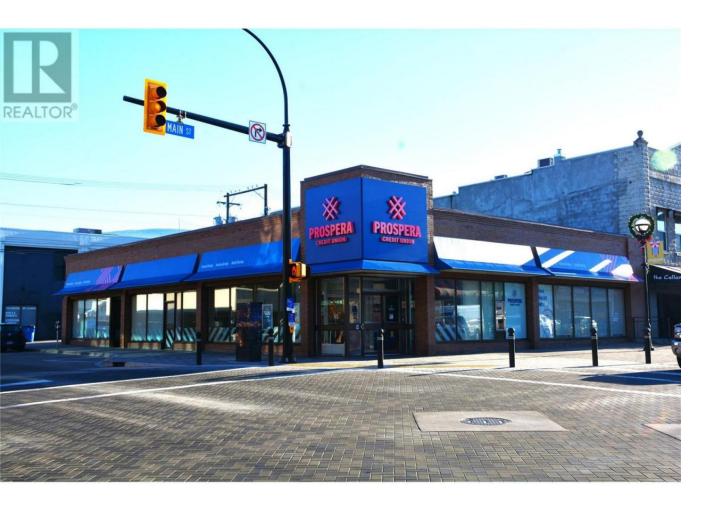

## 402 Main Street Penticton British Columbia

\$2,550,000

Attractive, quality 4,723 sq ft commercial building in the heart of Penticton's downtown core. Solid, long term Triple A tenant with higher end leasehold improvements. High profile corner location, this fully leased building is situated across from other financial institutions & national commerce businesses. Great package! Call for more information. (id:6769)