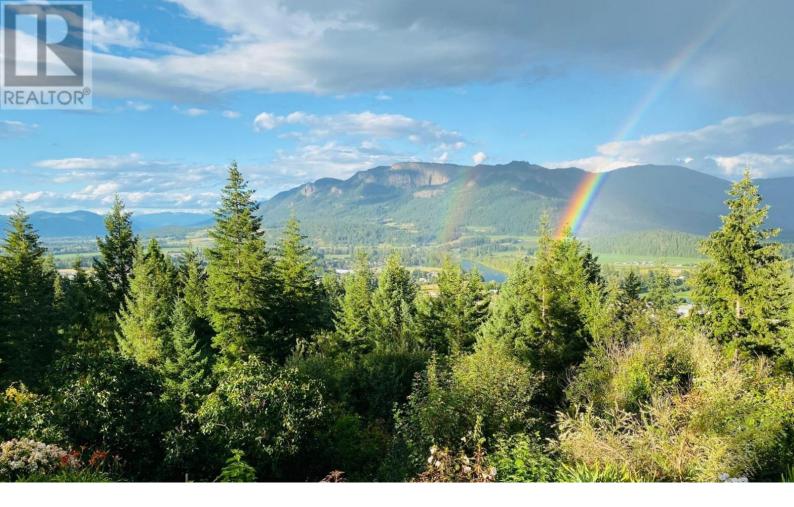

## 402 Princess Street Enderby British Columbia

\$2,900,000

35 acres all with a view in the very desirable Okanagan! Location, location, location!!!! Situated in Enderby BC, this 35 acres is attached to city limits for ease of water and sewer, and zoned for residential and multi family. Whether you're a builder looking for the perfect location or someone wanting to start a hobby farm or winery, this is the perfect spot! Only 50 minutes to Kelowna, 30 min to Vernon or 25 min to Salmon Arm. The view is spectacular of the Enderby Cliffs and three valleys. The City of Enderby is also currently expanding their reservoir and is actively pursuing growth to the area which will make this land go quickly! (id:6769)