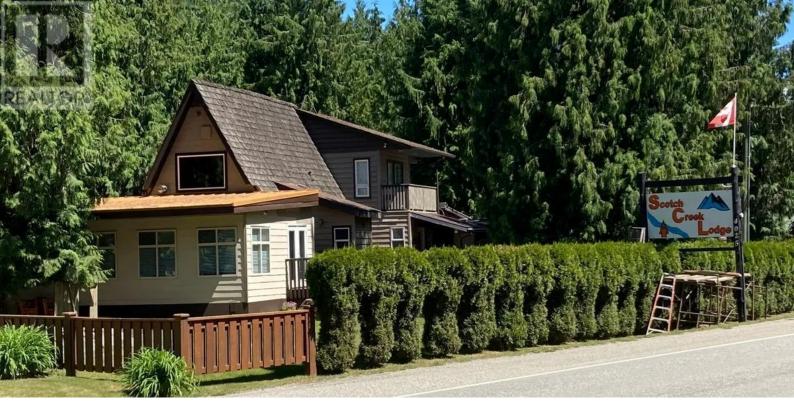

## 4025 Squilax-Anglemont Road Scotch Creek British Columbia

\$749,000

Fantastic opportunity in a bustling holiday destination! This property, currently known as Scotch Creek Lodge, is versatile and ready for a new owner. With a one-bedroom suite already rented full time, a main lodge featuring 4 bedrooms and a great room with a pool table, the potential for a vacation rental, restaurant, coffee shop, or art gallery is endless. Fully furnished and turnkey, this property offers lots of room for growth and expansion, with the possibility to be used for other retail/commercial or residential purposes. Located on a main road with ample parking, this property is zoned C-1, making it a prime investment for the savvy entrepreneur. (id:6769)