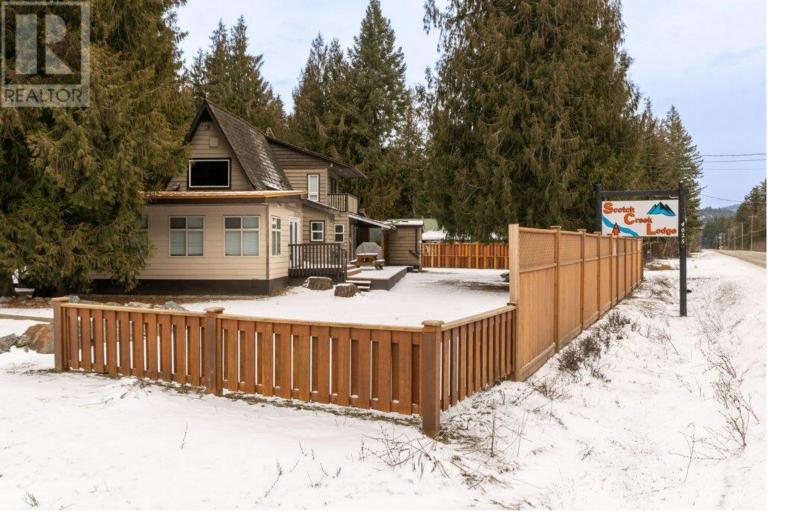

## 4025 Squilax-Anglemont Road Scotch Creek British Columbia \$749,000

Fantastic opportunity in a bustling holiday destination! This property, currently known as Scotch Creek Lodge, is versatile and ready for a new owner. With a one-bedroom suite already rented full time, a main lodge featuring 4 bedrooms and a great room with a pool table, the potential for a vacation rental, restaurant, coffee shop, or art gallery is endless. Fully furnished and turnkey, this property offers lots of room for growth and expansion, with the possibility to be used for other retail/commercial or residential purposes. Located on a main road with ample parking, this property is zoned C-1, making it a prime investment for the savvy entrepreneur. (id:6769)