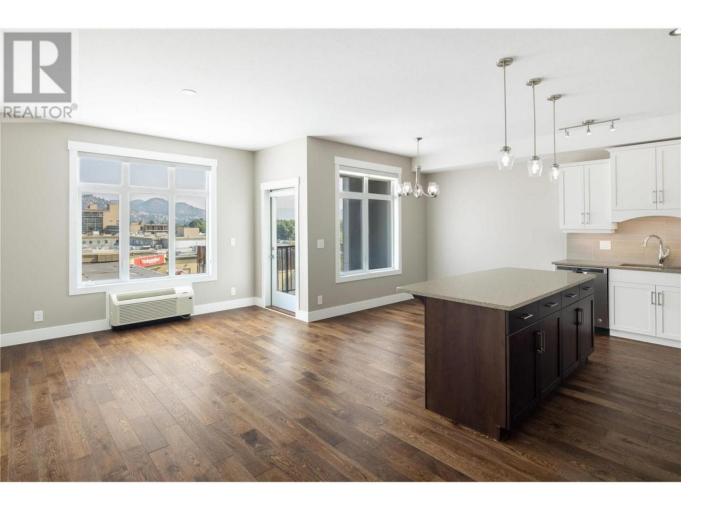

## 1165 Sutherland Avenue 403 Kelowna British Columbia

\$489,900

Step into luxury with this new executive-style condo, nestled on the top floor of the Columbus Center Building, offering panoramic views of the Capri neighborhood. Ideal for first-time homebuyers, or those looking to downsize, this home combines elegance and practicality, with a premium finishing package featuring Maple ""shaker style"" cabinets, designer granite countertops in both kitchen and bath, and a spacious kitchen island set against an open concept living space. Complemented by Whirlpool stainless steel appliances, this condo is a a space to be seen. Complete with in-suite laundry, underground parking, and additional visitor parking. Unwind on your south-facing balcony, the perfect spot to enjoy sunsets over the mountains. Pet owners will appreciate the pet-friendly policy, accommodating either a dog or cat under 20 lbs. Embrace a lifestyle of convenience and security with two layers of security access and exclusive access to the fourth floor.

Living room  $1'0" \times 1'0"$ Laundry room  $9'7" \times 6'4"$ Kitchen  $8'8" \times 14'2"$  Dining room 9'11" x 7'5"

4pc Bathroom 10'4" x 9'5"

Primary Bedroom 10'2" x 11'6"

Listing Presented By:

Originally Listed by: Century 21 Executives Realty Ltd