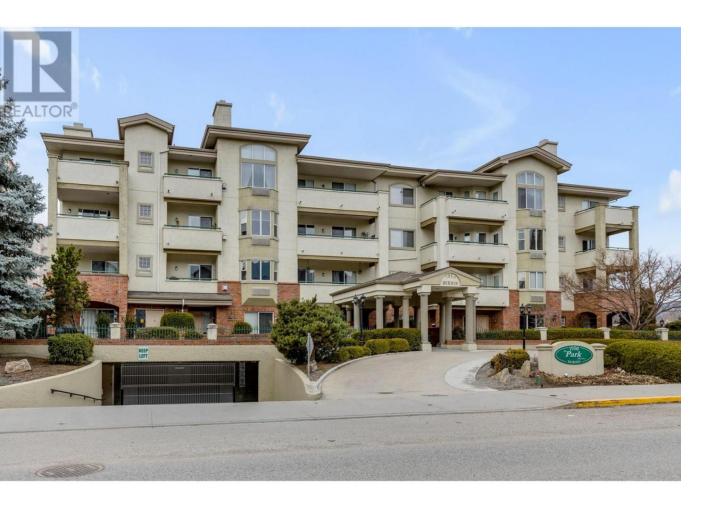

## 1950 Durnin Road 403 Kelowna British Columbia

\$434,500

Welcome to this stunning TOP FLOOR spacious 2 bedroom 1 full bathroom condo facing East with lost of morning sun and beautiful views of the mountains and Dilworth from 2 separate balconies. 1027 square feet with soaring 17ft ceilings in the main living area, gorgeous kitchen with newer quartz countertops, open to the living and dining area. Spacious living room has newer Valor gas fireplace (gas included in strata fee) plus access to the view balcony with phantom screen door. The 4pc bathroom has cork floor & upgraded quartz countertop. Large primary bedroom with huge walk in closet and 2nd bedroom (has window no closet). Other features include, window blinds, upgraded lighting, Gas BBQ hook up on balcony, AC/heating unit replaced 3yrs ago, new roof on building in 2024 & new paint & carpets in hallway coming soon and paid for! Comes with 1 UG secure parking stall plus a storage locker. Pets allowed 1 cat or dog up to 14" at shoulder. Located in a prime central location, you're just minutes from Orchard Park Shopping Mall, Superstore, Costco, public transit & the scenic Mission Creek Greenway. The Park Residences is one of the most amenity-rich communities in town, offering residents access to a tennis court, huge outdoor pool and hot tub, gym, theatre, games room, meeting room & library. Guest suite available/ \$30 per night. Great opportunity at this price! Schedule your private showing today! Strata fee includes amenities, Gas, water and hot water. Easy to view! (id:6769)