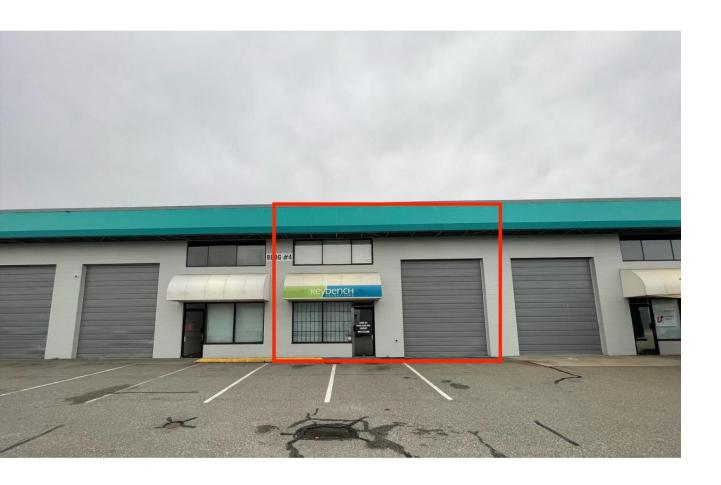

## 20381 62 403 Langley British Columbia

\$1,199,999

This 2,281-square-foot industrial strata unit is an excellent choice for both owner-users and investors. Situated just a block away from the Langley Bypass in floor spans 1,477 square feet and includes a warehouse with a 12'x14' grade-level roll-up door. Additionally, there is a second-floor office space of a 3-Phase, 225-AMP, 240-volt power supply. The M-2 zoning permits a wide range of potential uses, with the exception of auto mechanics or body shop activities as specified by the strata. (id:6769)