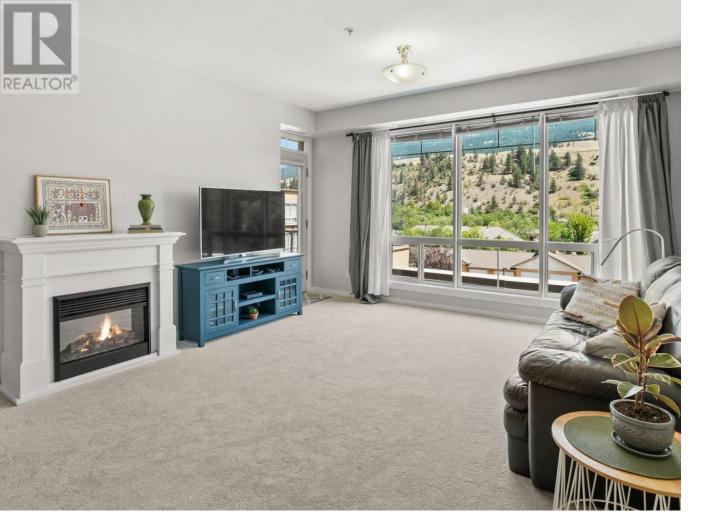

## 3550 Woodsdale Road 403 Lake Country British Columbia

Get ready for summer fun in this top-floor unit. This sought-after floor plan offers 2 beds and 2 baths, and faces east for gorgeous morning sun and cool afternoons. Enjoy stunning views of the pool and hillside while living the Lake Country dream at Emerald Point. The complex features resort-style amenities, including a shared kitchen and dining space, fitness room, sauna, heated outdoor pool, and hot tub. Just steps from Beasley Park, Reiswig Park, Wood Lake, Turtle Bay Pub, and the incredible Okanagan Rail Trail, your summer will be filled with excitement and adventure. With 1 secure underground parking spot, an additional outside parking pass, and a storage locker, you'll have all the convenience you need. Spend your days at the beach or launch your kayak from the shores of Wood Lake right outside your door. Quick possession is available, so don't miss out on an unforgettable summer at Emerald Point! (id:6769)