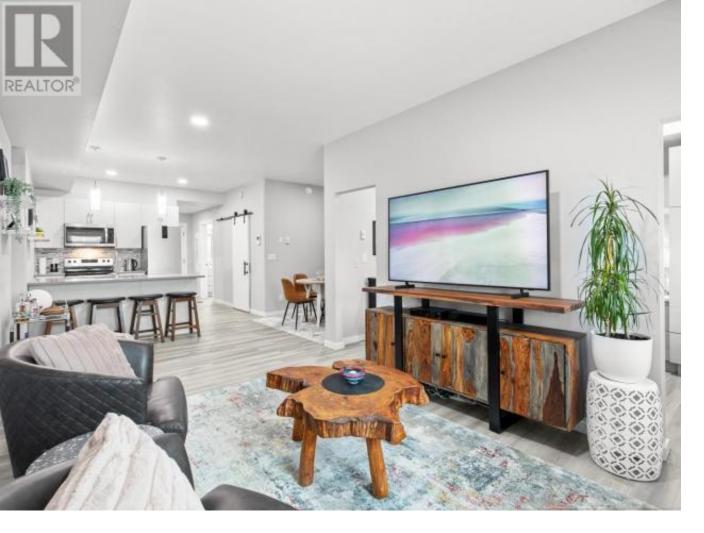

## Whitehorse Yukon \$424,900

Top Floor Alert!! Location, Location, Location--the rule of real estate! And guess what? We've nailed it with 403 - 420 Range Road in Takhini proper. This top-floor, almost-new unit offers 780 sqft of stylish living with 9' ceilings in a 1-bed, 1-bath layout--perfect as owner-occupied or a savvy investment. Spacious entry with a large walk-in closet, leading to a modern kitchen featuring solid-surface countertops and a stainless-steel appliance package. The cozy living room with serene mountain views and access to your east-facing balcony--ideal for morning coffee with a view! The primary bedroom includes a built-in platform bed and wardrobes, while a full 4pc bathroom and dedicated laundry room complete the suite. With an energy-efficient design, practical layout, and premium finishes, this home offers style and function in one. Close to transit, trails, the Canada Games Centre, and downtown. Includes 1 parking space and an exclusive storage locker. Condo fees: \$315.65/month. (id:6769)