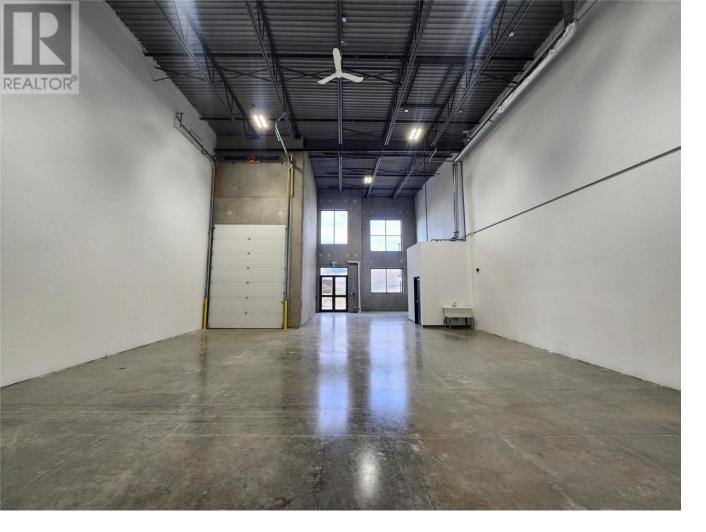

## 5000 Silver Star Road 403 Vernon British Columbia

Opportunity to lease the last remaining unit in building 400 located in Phase 2 of the newly constructed Silver Star Gateway Business Park! Unit 403 consists of approximately 2,234 square feet of open warehouse space with potential for a mezzanine/2nd floor. This unit features one exclusive grade-level loading door (14'x 12'), 24' clear ceilings, motion censored LED lighting and suspended gas forced heating. The property also offers excellent exposure to Silver Star Road and has ample onsite parking. (id:6769)