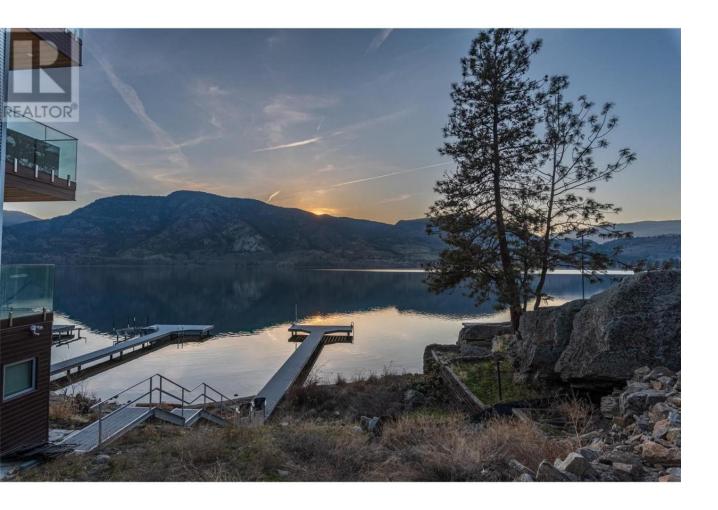

## 4037 LAKESIDE Road Penticton British Columbia

\$925,000

Breathtaking sunsets await your future home on this fantastic building lot on the lakeshores of Skaha Lake! Enjoy your mornings going for a paddle and evenings on your future rooftop deck watching the sun go down. With a shared dock already in place, a beautifully sloped lot is awaiting your ideas and boasts views to both the south and west; meaning you will have sweeping views from every level of your future home! The land has been prepped and is ready to go so you choose your own architect and builder or use the plans previously in place to build a 3.5 storey contemporary home with rooftop patio that seamlessly matches the aesthetic of your new neighbours! Located close to the marina and parks, plus shopping, wineries, hiking trails, Skaha Bluffs and fruit stands - this is the very best of what the Okanagan has to offer. Priced well under the assessed value, finding a vacant lot on Skaha lake is rare, so start planning your dream home today! (id:6769)