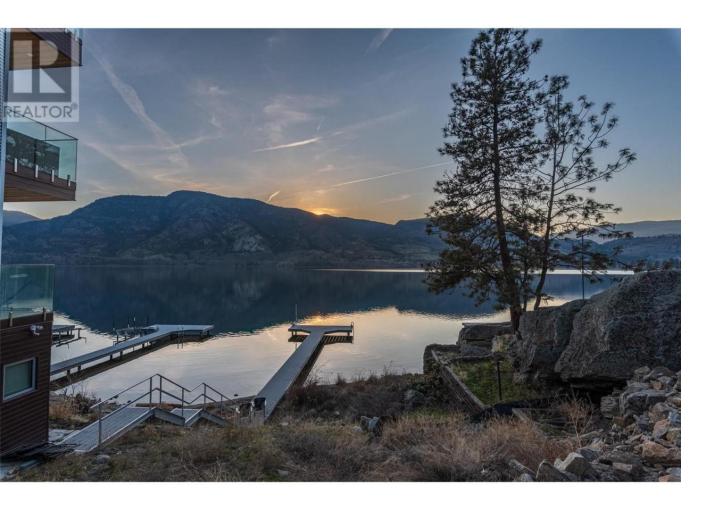

## 4037 LAKESIDE Road Penticton British Columbia

\$850,000

Breathtaking sunsets await on this exceptional building lot along the shores of Skaha Lake. Imagine mornings spent paddling on the water and evenings unwinding on your future rooftop deck as the sun sets over sweeping south and west views—visible from every level of your envisioned 3.5-storey contemporary home. With a shared dock already in place and the lot fully prepped with utilities to the lot line, you have the flexibility to choose your own architect and builder or utilize existing plans that complement the modern aesthetic of your future neighbourhood. Ideally located near the marina, parks, shopping, wineries, hiking trails, Skaha Bluffs, and local fruit stands, this property offers the very best the Okanagan lifestyle has to offer. Priced over \$200,000 below the current assessed value, this rare vacant lot on Skaha Lake is an outstanding opportunity to create your dream home. Start planning today! (id:6769)