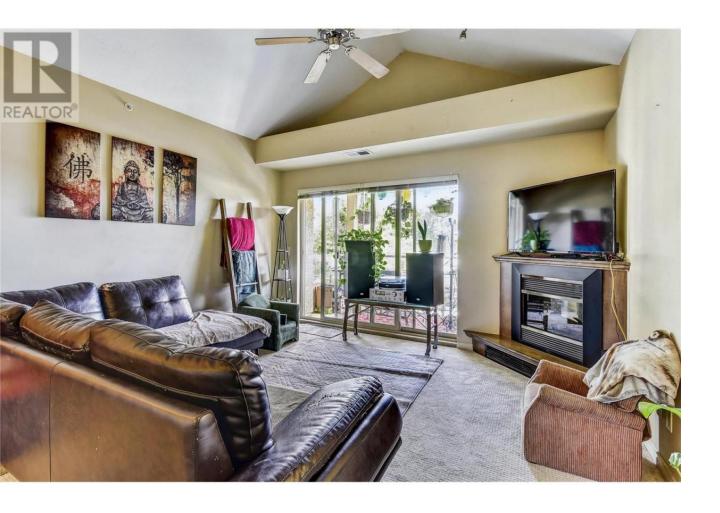

## 1007 Harvey Avenue 404 Kelowna British Columbia

\$459,900

Welcome to Rosedale condos. This top floor unit presents a split bedroom layout that boasts 2 bedrooms plus den and 2 bathrooms spread across 1087 square feet. Step inside to discover a spacious open concept kitchen and vaulted ceilings that create an airy ambiance. The covered deck offers a serene retreat, ideal for morning coffees or evening soirees. Positioned with convenience in mind, this residence is mere moments from a wealth of amenities, ensuring every necessity and indulgence is within reach. (id:6769)