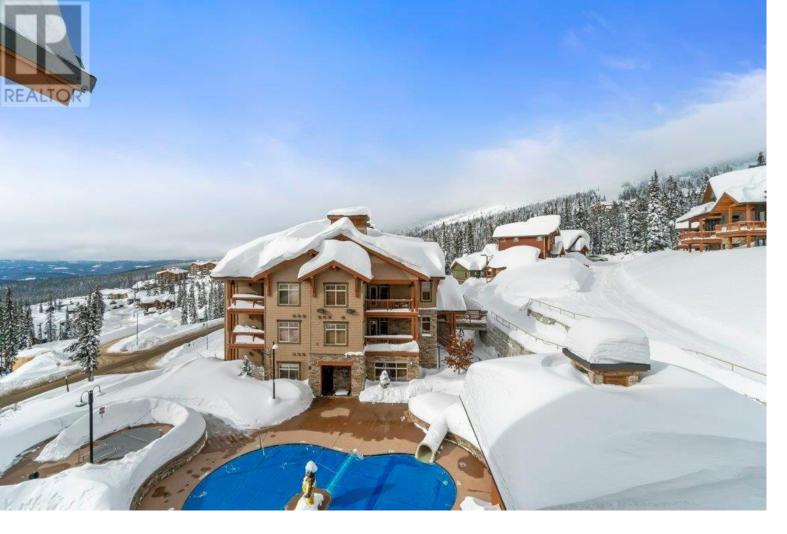

## 255 Feathertop Way 404 Big White British Columbia

\$585,000

Gorgeous views from this beautiful 2 bdrm 2 bth condo at Sundance Resort! Spacious covered deck with endless views of the mountains. Galley kitchen feature bar seating, built-in wine rack & SS appliances. Large picture window and high peaked ceiling open up the living room and features a fireplace surrounded by stone. Open main living areas great for entertaining or unwinding by the fire after a day on the slopes. Primary bdrm has a 4 pc ensuite & suite has a nice sized secondary bdrm. Building amenities include a well equipped gym, theatre room, sauna & games room w/ a lounge area along with an outdoor pool and hot tub. A short walk to the village with Shops & restaurants. Ski - In - Ski -out access to the bullet chair. This one won't last long! (id:6769)