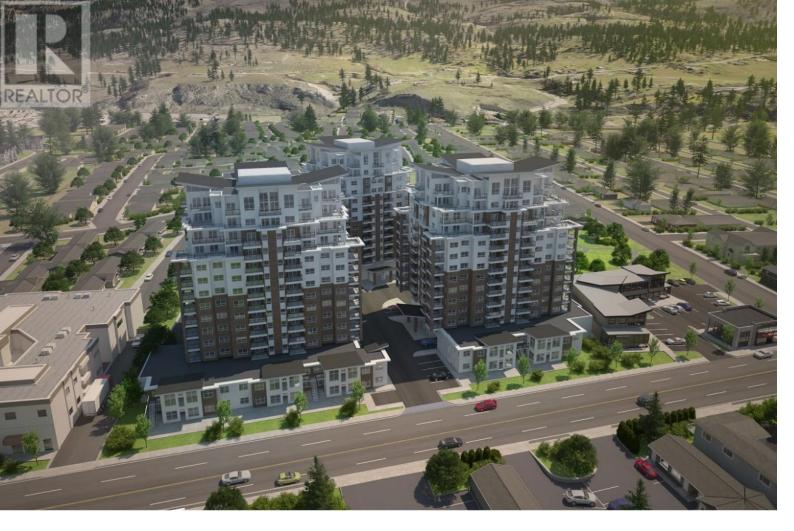

## 3362 SKAHA LAKE Road 404 Penticton British Columbia

Skaha Lake Towers, Phase 3: BRAND NEW & under construction, steel & concrete condos just a few blocks to Skaha Lake & parks! With completion in 2024, now is the time to pick your condo & choose from a selection of finishing colors & upgrade options. Every unit comes with a parking stall, a storage locker, window coverings and all six appliances. This 2 bedroom 2 bathroom plus den West facing unit is 1183 sqft. The unit has 2 decks, lots of windows and an efficient open concept floor plan throughout the kitchen, living room and dining room. There is a gas fireplace, gas fired hot water-on-demand, and forced air heating and cooling. There are several different finishing options to choose from including a list of upgrades. The building will have a recreation room, 2 hot tubs and bike lockers. Price includes the net GST. Call today for more details (id:6769)