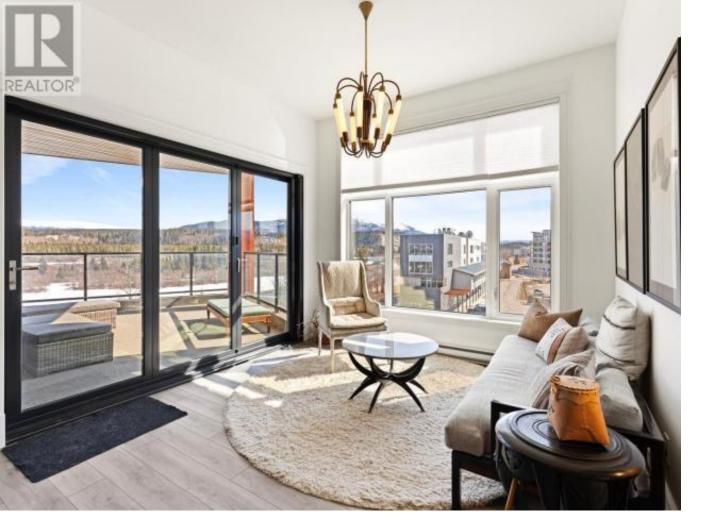

## Whitehorse Yukon

\$829.000

Experience elevated living in this stunning 2 bed, 3 bath executive condo with 1,345 sq ft of thoughtfully designed space. Take in breathtaking views of Golden Horn, Mt. Sima & Haeckel Hill right from your windows, and enjoy the peace of sunrises & sunsets over the Yukon River. Inside, you'll find luxury finishes like maple cabinetry, walnut shelving, Caesarstone counters, and stainless steel appliances, plus a microwave drawer and island with eating bar. The living room features a sleek 65" insert TV, all under soaring 10' ceilings. Includes underground + surface parking, a storage unit, communal gym, and rooftop patio. Step out your door to walking trails and nature, all while enjoying upscale urban comfort. (id:6769)