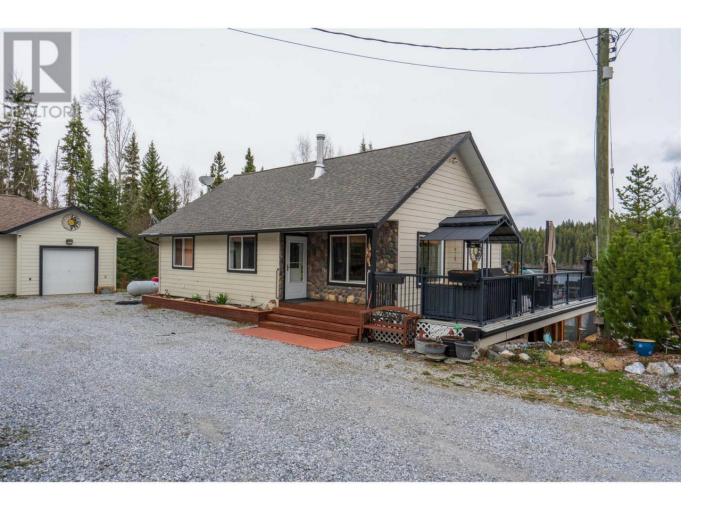

## 40400 BEDNESTI LAKE Road Prince George British Columbia

\$849,900

\* PREC - Personal Real Estate Corporation. Here is lake life at its best with this great waterfront home that sits on a private 1.46 acres 30 min. from town. With a gentle slope to the lake, you get to enjoy 200 feet of lakefront. With a wrap around deck on the top floor & an enclosed patio on the bottom floor with a hot tub, you can take in amazing views of the lake year-round. The top floor main living is all open concept with a floor to ceiling fireplace, 2 beds, 1 bath & laundry. Downstairs there is a rec room, 1 bed & a 2pc bath. There is a backup generator, a 2024 heat pump & air handler, a detached heated & wired triple bay garage (912 ft) on concrete floor & a 44 X 16 RV garage. Lot size measurement is taken from Tax Assessment, all measurements are approx. and all information is to be verified by buyer if deemed important. (id:6769)