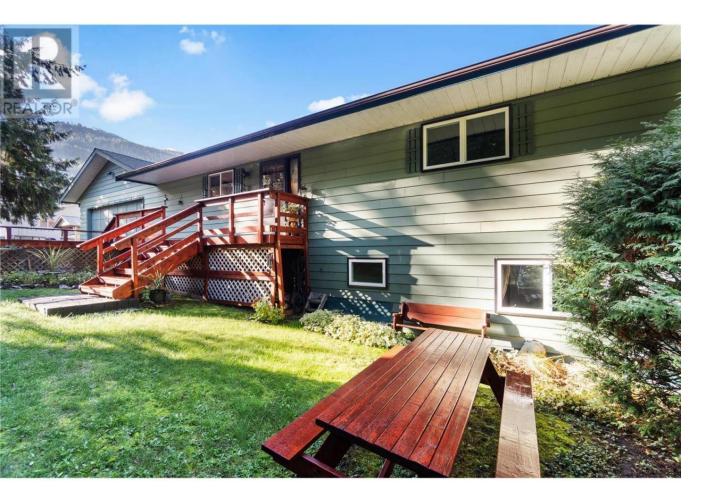

## 4047 Torry Road Road Eagle Bay British Columbia

\$699,900

Looking for a bit of Paradise in the Shuswap...this is for you!! Fantastic value in this 4 bed /3 bath home in Eagle Bay Estates. Large flat .42 acre lot with lots of parking and space to put your toys and build a shop. Great views and only a 5 min walk to the community beach. Membership/user fee is \$125/year. It doesn't get much better than that! You get to enjoy lakeshore benefits without the steep price tag. Community beach includes a boat launch, beach/swim area, and dock. Some recent updates in the home include: Tile floors in kitchen, entry, hall, and main floor bath, septic was pumped and new baffles and risers in 2021, Newer Roof, Newer Windows, Newer Appliances and Faucets, Brand new Washer/ Dryer. Outside you will enjoy the large deck that overlooks fruit trees and berry bushes in the back yard. A great neighborhood! Come live and play in the Shuswap. (id:6769)