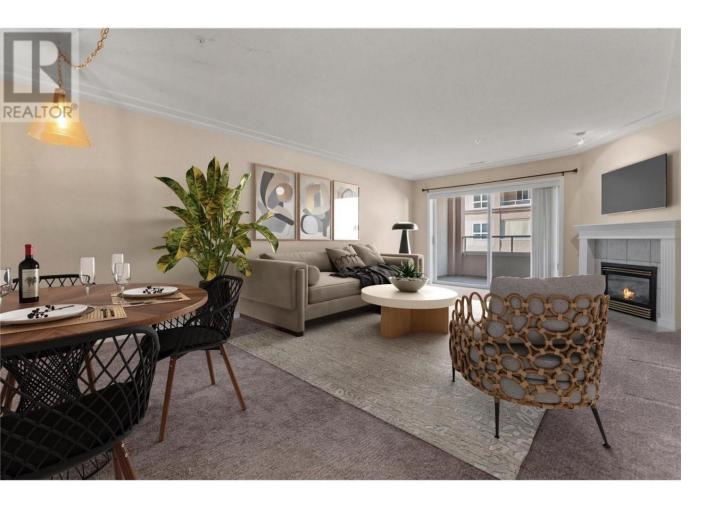

## 2265 Atkinson Street 405 Penticton British Columbia

\$399,999

AVAILABLE FOR IMMEDIATE OCCUPANCY. FOURTH floor SW unit in MAYFAIR Towers! This condo has a fantastic floor plan with 2 bedrooms, 2 bathrooms and 1088sqft. The open design has access to the patio and incredible mountain views. The spacious primary bedroom features two closets and an ensuite bathroom with a bathtub and shower. The carpets and the faucets were replaced four years ago. The combo hot water tank/ AC unit, the washer and dryer were all replaced three and half years ago. There is a good sized guest bedroom and a full guest bathroom. You will enjoy a covered South West facing deck and a quiet steel and concrete building. The unit comes with a storage locker and an underground parking space. Located just a walk across the street to shopping at Cherry Lane Mall! All measurements are approximate. (id:6769)