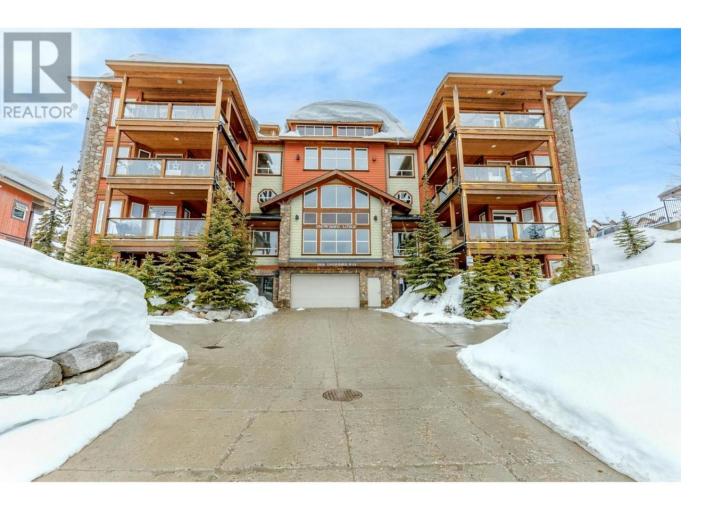

## 5050 Snowbird Way 405 Big White British Columbia

Welcome to this exceptional top-floor residence in the highly sought-after Snowbird Lodge, offering breathtaking views and premium amenities. Spanning over 1,600 sg. ft., this expansive three-bedroom, twobathroom condo is designed for ultimate comfort and style. Step inside to discover high-end finishes throughout, including rich hardwood flooring, heated slate tile, and elegant granite countertops. The openconcept living space is perfect for entertaining, featuring a cozy gas fireplace and seamless access to a private deck with a hot tub, where you can unwind while taking in the serene mountain landscape. After an exhilarating day on the slopes, relax in the luxurious steam shower in the primary ensuite, designed to soothe and rejuvenate. The well-appointed kitchen is both functional and stylish, making it easy to prepare meals for family and friends. Snowbird Lodge offers an array of convenient amenities, including secure underground parking, an elevator, a games room, dedicated ski storage, and a well-managed strata with no rental restrictions--a perfect investment or personal retreat. Located in vibrant Happy Valley, you're just steps from the day lodge, gondola, skating rink, tubing park, and more. Whether you're an avid skier, snowboarder, or someone who simply loves the mountain lifestyle, this property is your gateway to year-round adventure. Live where you play--this showstopping condo is the ultimate mountain escape! (id:6769)