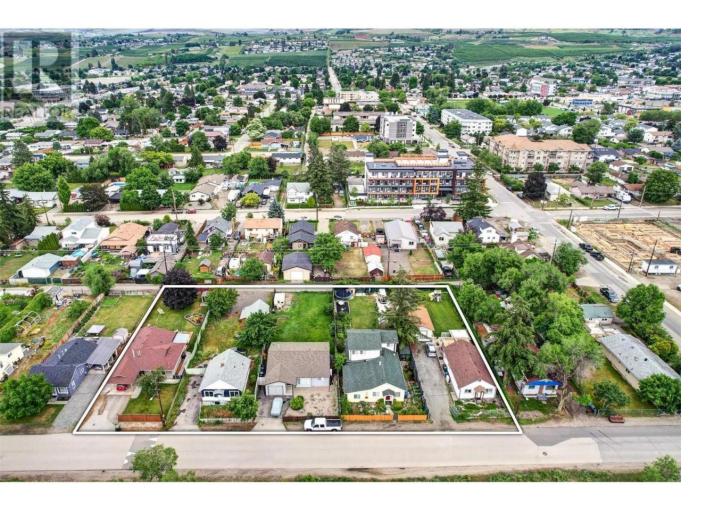

## 405 Froelich Road Kelowna British Columbia

\$979,000

DEVELOPER ALERT FOR TOA ZONE! Prime .90 acre land assembly that offers a potential 120+ unit opportunity. Centrally located in the bustling UC4 - Rutland Core and in the 400m TOA sector allowing for no parking requirements from the City and a FAR up to 2.5. Be a part of the rapidly growing UC4 neighbourhood! This 6+ storey site will offer superior unobstructed views of the valley, steps to shopping/transit/schools and all the amenities of the Rutland Core. Great rent back potential. This listing is for one property only, 405 Froelich Rd. It is part of a land assembly which includes these separate properties: 365, 375, 385 and 395 Froelich Rd. COMPETITIVELY PRICED! Residential MLS# 10316582. (id:6769)