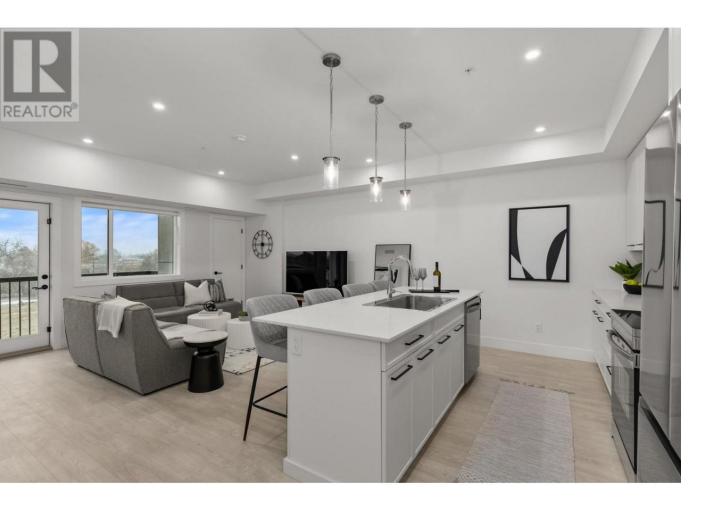

## 1220 Pacific Avenue 406 Kelowna British Columbia

\$499,000

Newly constructed by VLS Developments, this award winning building is just one block from the Capri Centre (slated for redevelopment to densify and attract more shopping/amenities). Enjoy walking to grocery stores, coffee shops, restaurants, GoodLife Fitness, and more! Sutherland Avenue features a dedicated, protected bike lane connecting directly to the Landmark District and the Parkinson Recreational Centre, with a new facility anticipated to begin construction next year. Thoughtfully designed, the building includes secure bike storage, e-bike charging, a wash and tune-up station, and a community clubroom with a kitchenette and an expansive BBQ patio. Pet-friendly policies allow up to 2 dogs (under 25 lbs each), 2 cats, or 1 of each —if you have just 1 dog, there is no size restriction. This unit comes with a designated storage locker. The kitchen is perfect for entertaining, with Bianco Gioia quartz countertops and backsplash, an island seating 4, a Samsung stainless steel appliance package, and plenty of storage space. Utilize the den for an office, nursery, gaming room or additional closet space. High ceilings (9') and large windows fill the home with light, creating a bright canvas for your personal touch. Take immediate possession! This unit has never been occupied, so GST is applicable. (id:6769)

Den 6'11" x 7'7"

Kitchen 8'11" x 15'9"

Living room 13'6" x 18'2"

4pc Bathroom  $5'5" \times 8'6"$ Primary Bedroom  $11'10" \times 9'8"$  Listing Presented By:

Originally Listed by: Sotheby's International Realty Canada