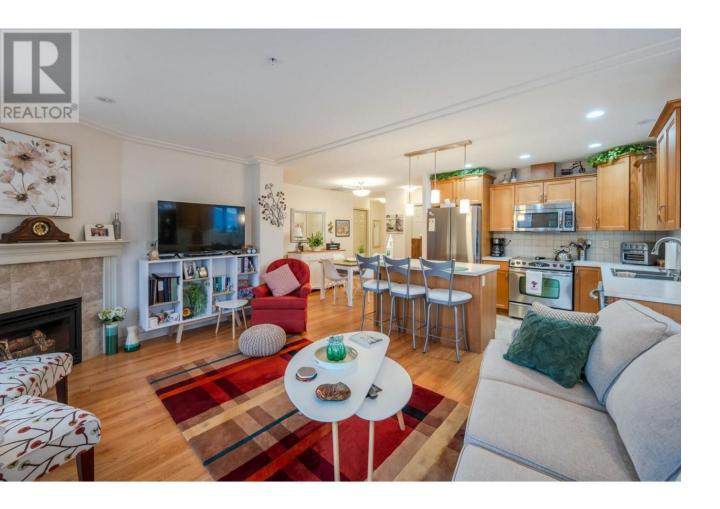

## 2113 Atkinson Street 406 Penticton British Columbia

\$449,900

Welcome to Athens Creek, one of Penticton's best high-rise complexes smack dab in the centre of town. Simply cross the road to all the amenities of Cherry Lane Mall including London Drugs, Save-on-Foods, Medical clinics, shopping, activities and more. This open-concept two bedroom, two bathroom unit has been freshly updated with new paint, flooring in the bedrooms, several new blinds, new kitchen countertops, a brand new refrigerator, and even a kitchen sink! A bright yet cozy living space includes a gas fireplace in the living room with floor large windows facing North and East. The unit includes one secure underground parking spot and a storage locker unit. A well run strata includes amenities such as a recreation room and workshop and has a healthy contingency fund. Call/text or email today to find out more! (id:6769)

Primary Bedroom 12'9" x 11'5" Living room 17'4" x 11' Kitchen 10' x 10'

**3pc Ensuite bath** Measurements not available

Dining room 11'10" x 9' Bedroom 11'5" x 9'

4pc Bathroom Measurements not available

Listing Presented By: