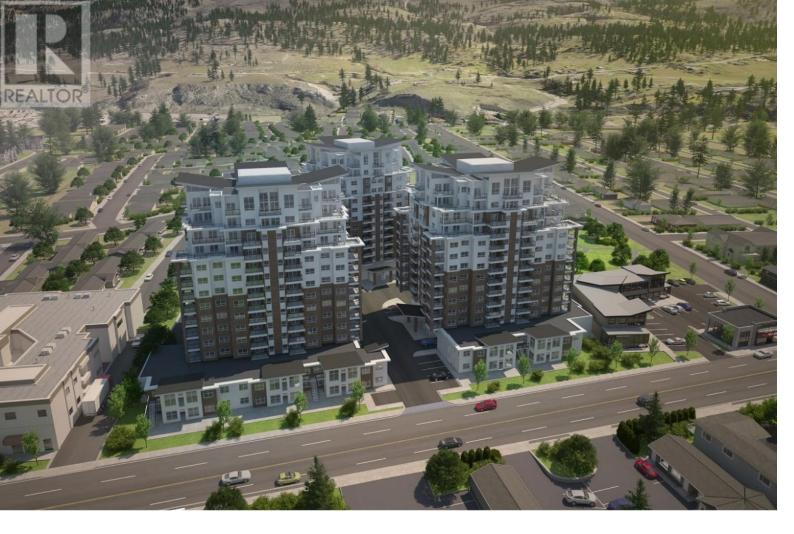

## 3362 SKAHA LAKE Road 406 Penticton British Columbia

\$525,000

Skaha Lake Towers, Phase 3: BRAND NEW & under construction, steel & concrete condos just a few blocks to Skaha Lake & parks! With completion in 2024, now is the time to pick your condo & choose from a selection of finishing colors & upgrade options. Every unit comes with a parking stall, a storage locker, window coverings and all six appliances. This 2 bedroom 2 bathroom plus den South facing unit is 1232 sqft. Enjoy afternoon sunsets from the bright open concept layout. The kitchen has a large island and plenty of storage. The large covered deck with natural gas hook-up for a BBQ is south facing and perfect for eating and relaxing. There is a gas fireplace, gas fired hot water-on-demand, and forced air heating and cooling. There are several different finishing options to choose from including a list of upgrades. The building will have a recreation room, 2 hot tubs and bike lockers. Price includes net GST. (id:6769)