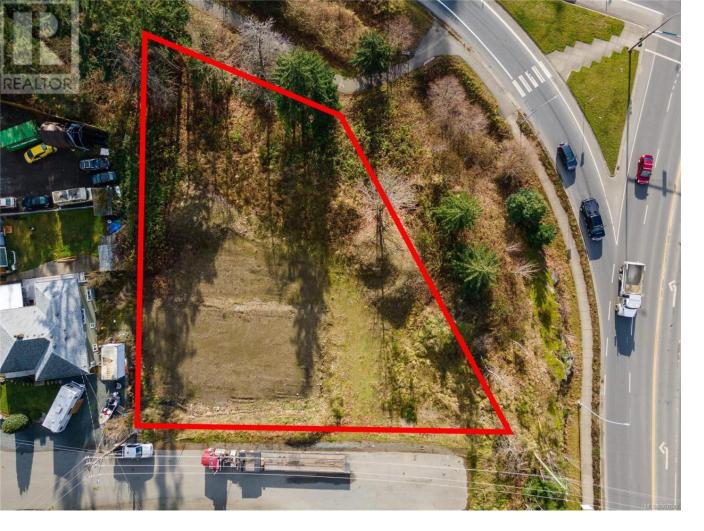

## 4063 Old Slope Place Nanaimo British Columbia

\$1,050,000

Location Location! It really doesn't get better than this for visibility; being high up on the corner lot facing the Island Highway at Mostar/Jingle Pot Road intersection. Imagine the money saved on marketing alone for your businesses! This high profile, 28,314 sqft light industrial development site has a previously approved DP for a multi-level 16,000+sqft industrial building which is now expired, but offers substantial work completed towards the development application. I2 zoning offers a multitude of industrial uses including but not limited to storage, production, manufacturing, warehouse, retail, etc. This high exposure lot will not last long. Measurements are approximate and should be verified if important. (id:6769)