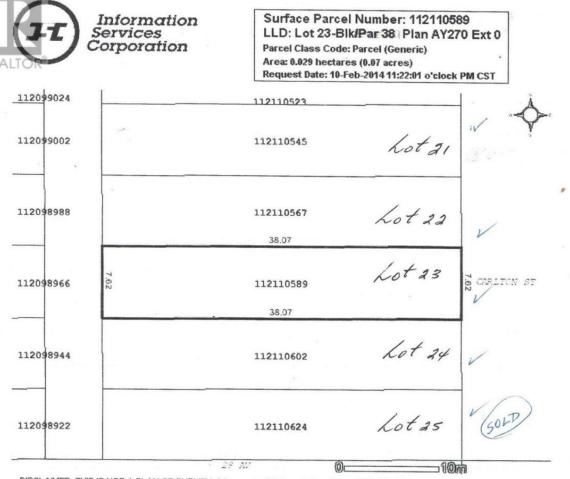

DISCLAIMER: THIS IS NOT A PLAN OF SURVEY. It is a consolidation of plans to assist in identifying the location, size and shape of a parcel in relation to other parcels. Parcel boundaries and area may have been adjusted to fit with editorent process.

## Regina Saskatchewan

FOUR 25' x 125' undeveloped residential lots in Devonia Park or Phase IV of West Harbour Landing. Devonia Park is a quarter section of land originally subdivided into 1,400 lots in 1912. Investment opportunity only at this time with potential to build on in the future. Brokerage sign at the corner of Campbell Street and Parliament Avenue. GST may apply to the sale price. More information in the 'West Harbour Landing Neighborhood Planning Report'. There will be other costs once the land is developed. (id:6769)