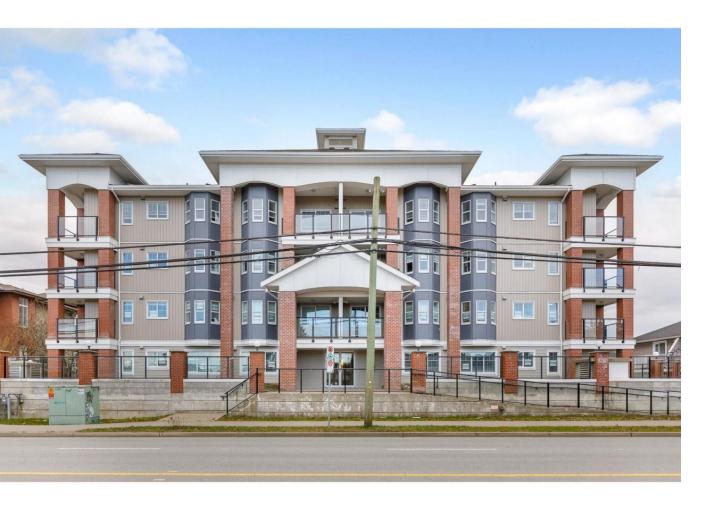

## 19730 56 407 Langley British Columbia

This building has been completely rebuilt both inside and out. Upgrades include brand new kitchen, appliances, bathrooms, painting and floors. This top floor Southwest corner unit brings lots of sunlight with beautiful view of mountains, city and park. Spacious bedrooms on opposite sides of the unit. Covered balcony is a relaxing place in summer for reading or sipping your morning coffee. Two side-by-side covered parking spaces and one storage locker. Central location and walking distance to community center, shops restaurants, groceries and bus stops. Easy to show. (id:6769)